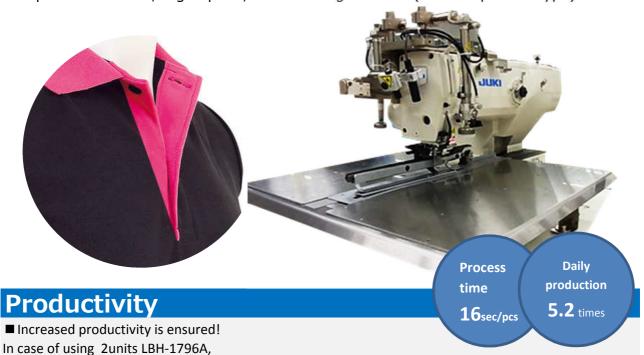

## LBH-1796A/Polo-shirts Placket Device

Computer-controlled, High-speed, Buttonholing Machine (220mm presser type)

The machine carries out a series of placket setting processes at 16 sec/pcs.

It achieves 5.2 times as productive as general-purpose machines.

Attach placket process

Mark front placket position
Sew front placket
Cut placket center
Mark placket position
Mark placket position
Tysec

Daily Production

Semeral-purpose machine
Placket Sewing Device/2units

Placket Sewing Device/2units

Placket Sewing Device/2units

11sec

29sec
27sec
17sec
17sec
1500 pcs

This device is able to place a placket on garment body while the machine is still engaged in the sewing of the current placket. This means higher productivity can be achieved simply with 2 machines.